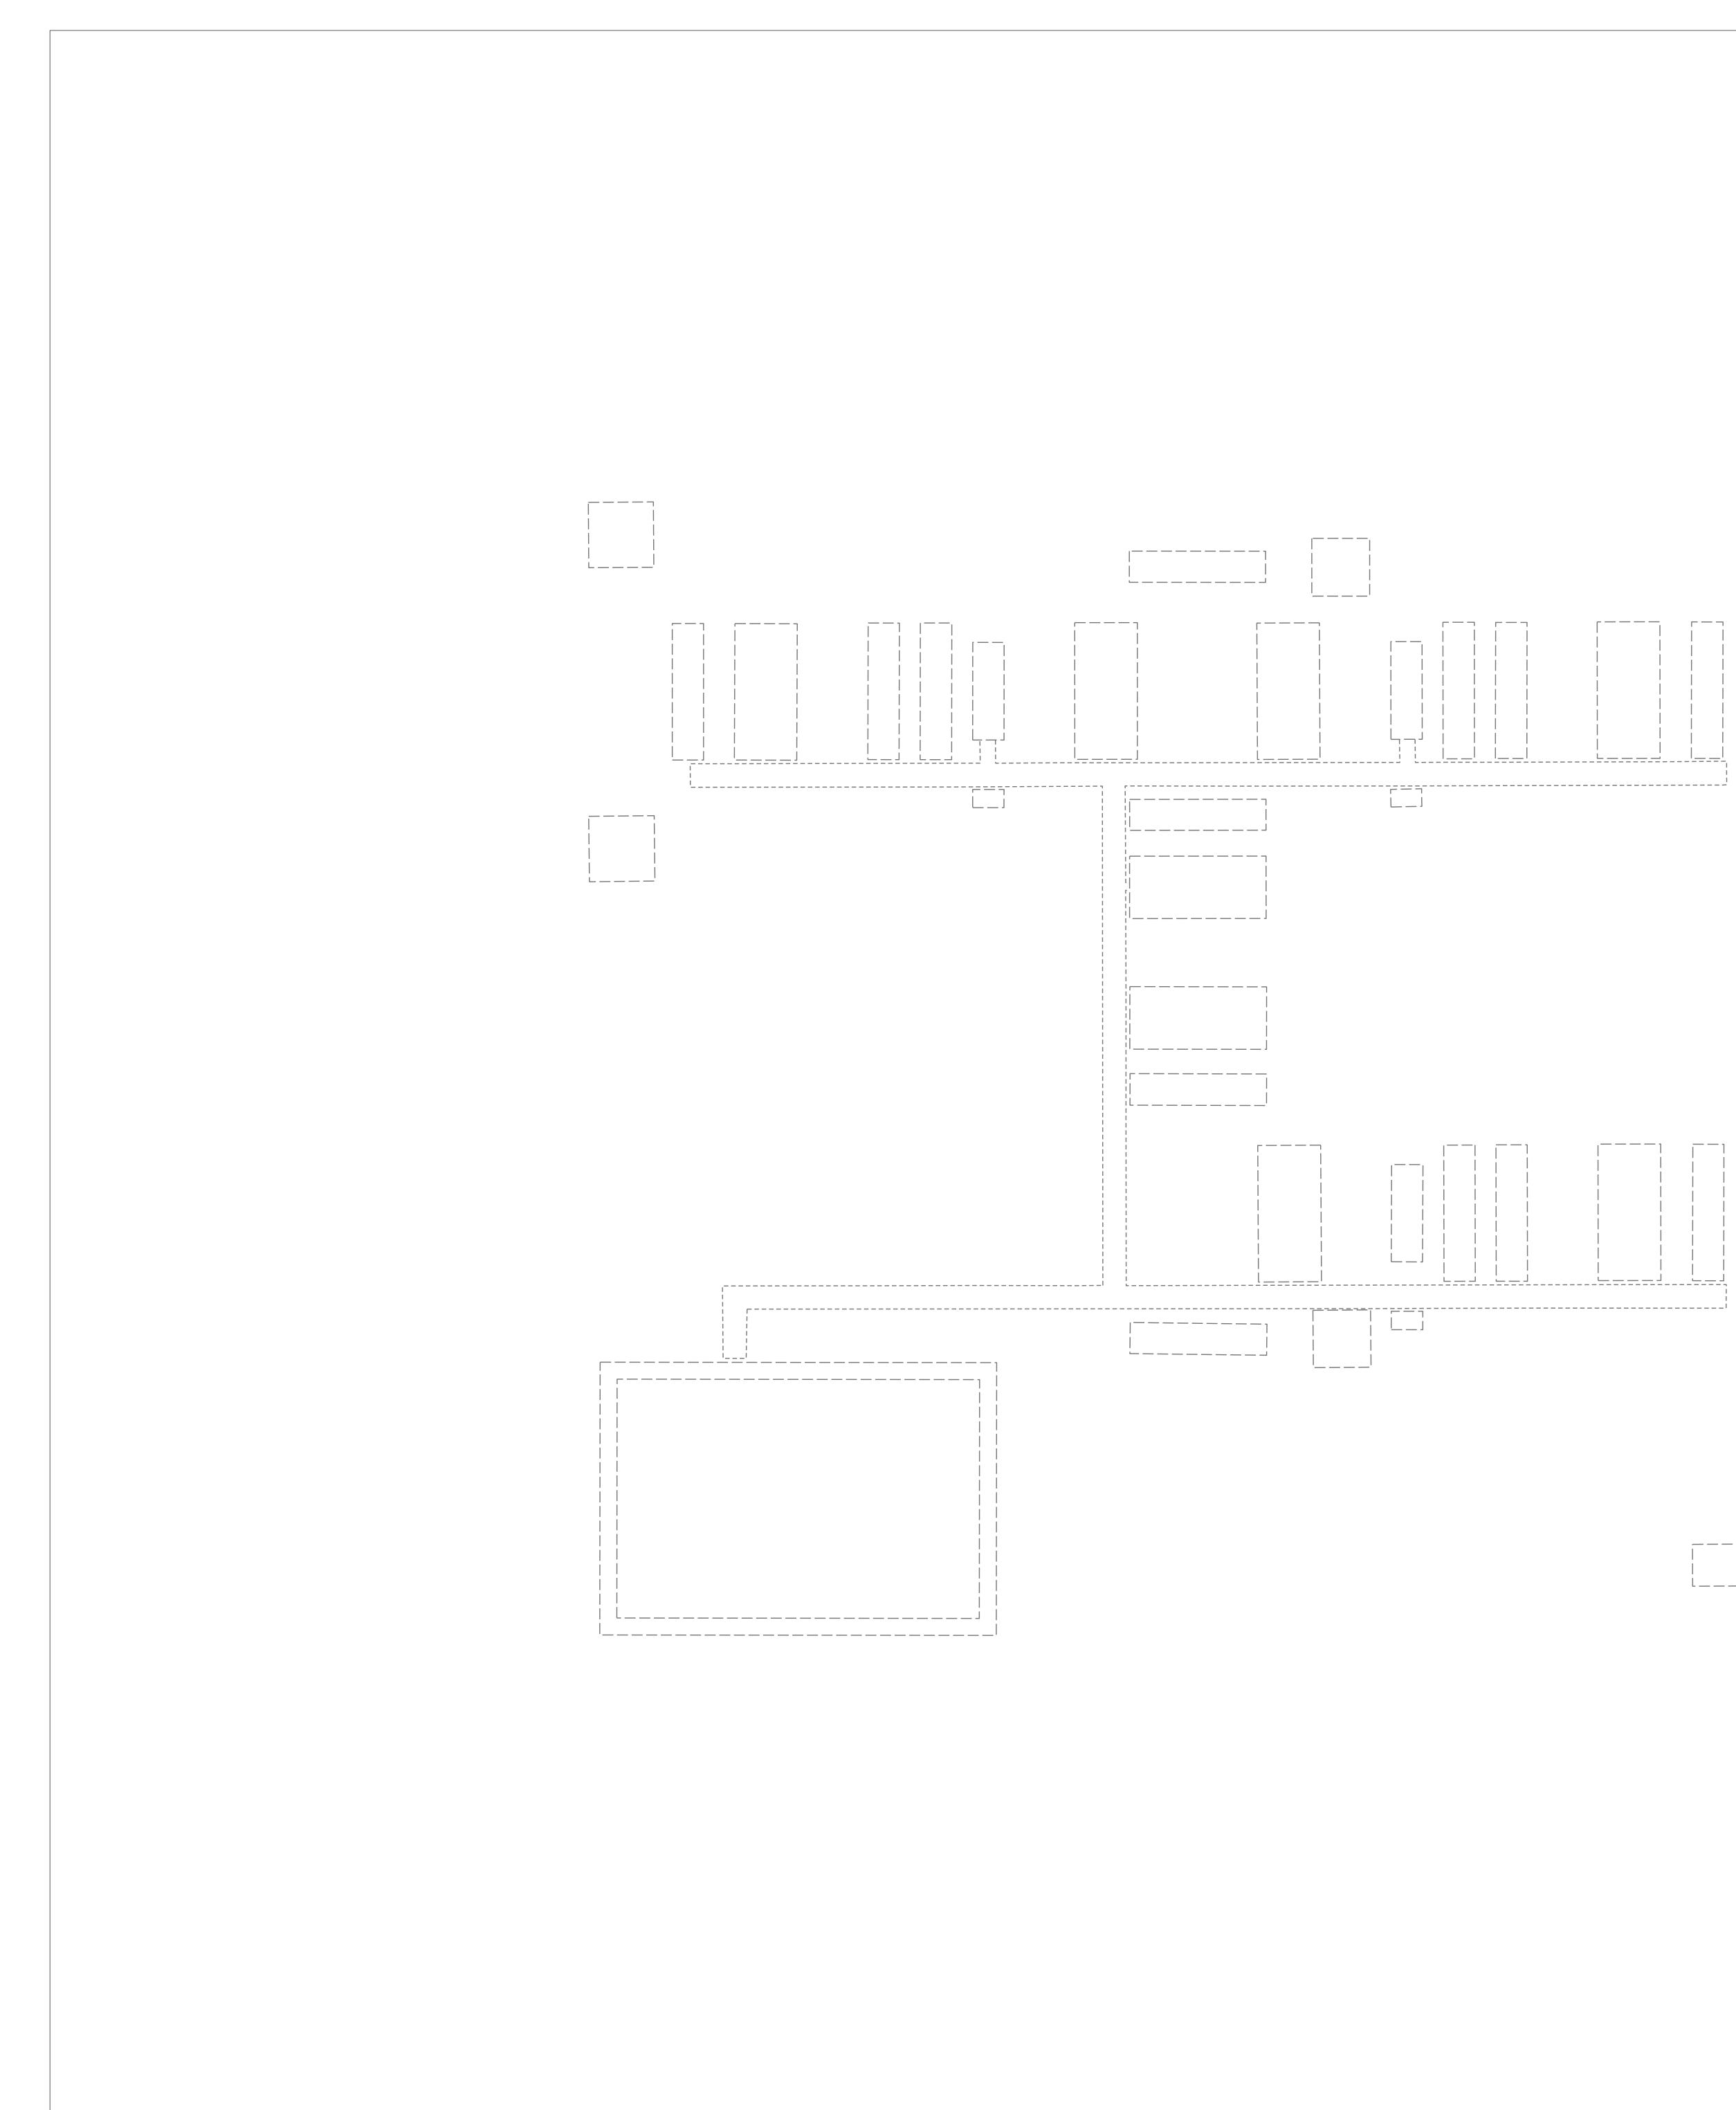

| LEGEND                                                                                                                         |  |
|--------------------------------------------------------------------------------------------------------------------------------|--|
| BIOCYCLE TREATMENT<br>SYSTEM. THOROUGHLY<br>FLUSHED OUT, EMPTIEL<br>AND ENVIRONMENTALLY<br>CLEANED AND FILLED<br>WITH HARDCORE |  |

EXISTING CONCRETE FOUNDATIONS REMAINING BELOW GROUND LEVEL

EXISTING CONCRETE CABLE DUCTING TRENCHES REMAINING BELOW GROUND LEVEL AND BACKFILLED

| 1 |
|---|
|   |
|   |
|   |
|   |

ALL DRAINAGE PIPES WILL BE REMOVED. THE ONLY ITEMS REMAINING IN ADDITION TO THE BIOCYCL TREATMENT SYSTEM WILL BE CONCRETE FOUNDATIONS FOR CONTROL BUILDING AND CONCRETE FOUNDATIONS FOR

VOIDS REMAIN. ALL CONCRETE FOUNDATIONS REMAINING WILL BE CUT DOWN BELOW FINISHED HARDSTAND LEVEL.